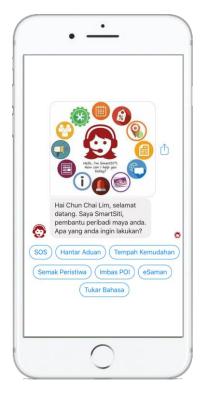

SmartSITI work on your favourite messaging channels

Hacebook Messenger

WhatsApp (Soon!)

Telegra

gram Sk

ькуре

Teams

SmartSITI is fuelled by Microsoft Cognitive Services, Microsoft Azure, Microsoft Office365 and Microsoft Bot Framework.

Citizen can get notified on the latest news and updates in the state legislative assembly or city council.

State legislative assembly or city council can engage with citizen to collect ideas, views and feedback that can be analyzed and transformed into useful insights for development.

To enable 2 ways communication that forms a strong partnership to build a better community.