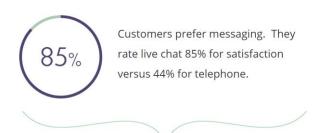

Fewer Tickets Tackle up to 90% of general customer queries through selfservice chat

**Higher Satisfaction** Up to 30% higher Customer Satisfaction ratings when you deliver support via