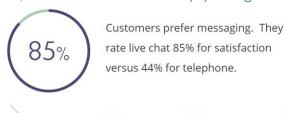

Fewer Tickets Tackle up to 90% of general customer queries through selfservice chat

**Higher Satisfaction** Up to 30% higher Customer Satisfaction ratings when you deliver support via