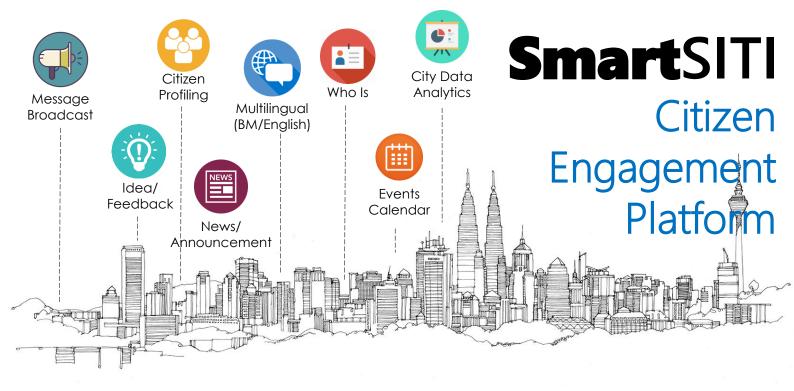

## Cloud Connect Sdn Bhd

B2-17-2, Space U8, Bukit Jelutong, 40150 Shah Alam, Selangor MALAYSIA.

Telephone: +60 (3) 41428030 Fax: +60 (3) 41429030 website: www.cloud-connect.asia

Centralized citizen engagement platform that allow citizen to contribute ideas, feedback and collaborate with the state legislative assemblymen or city council via common messaging platform.

Citizen can get notified on the latest news and updates in the state legislative assembly or city council.

State legislative assembly or city council can engage with citizen to collect ideas, views and feedback that can be analyzed and transformed into useful insights for development.

To enable 2 ways communication that forms a strong partnership to build a better community.