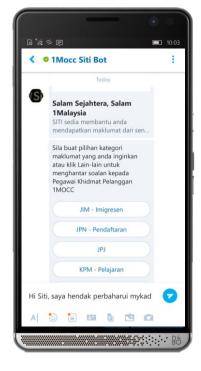

SITI is the new ERA of digital conversational platform. SITI is an advanced artificial intelligence conversational platform that puts a Virtual Personal Assistant in your live chat and common messaging channels, to answer questions, deflect tickets and free up your agents.